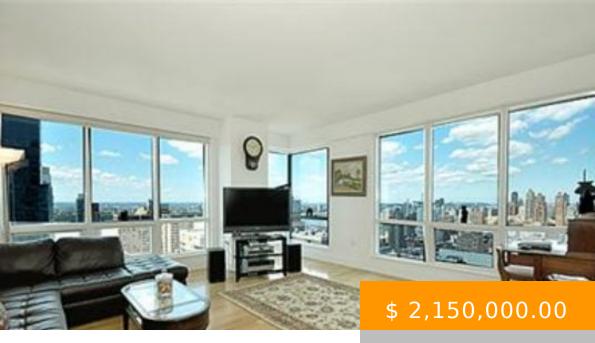

## **LOCATION AND VIEWS**

https://www.maximoproperties.com

Best layout in the Bldg Split 2BR/2BA with AMAZING VIEWS of the Hudson River and GW Bridge ( North and West). Corner unit 44th floor facing North West. This sun drenched apartment features floor to ceiling windows, A pass through eat in kitchen with granite counter tops, a breakfast bar and stainless steel appliances. The...