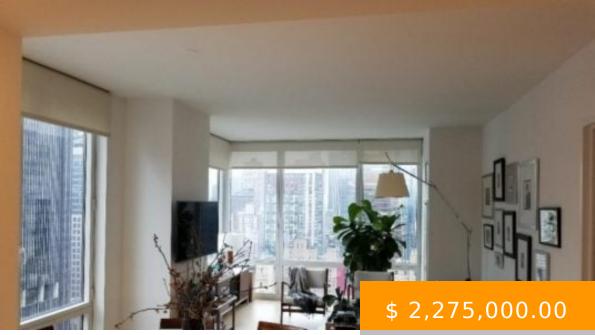

## **CONDO**

https://www.maximoproperties.com

HI FLOOR CORNER UNIT SPLIT 2BR 2.5BA WITH PANORAMIC OPEN CITY VIEWS and RIVER This High Floor Luxury apartment has it all! It is a Corner unit on the 34 th Floor, with South/East Exposure offering Panoramic Open City and River Views, which are showcased through the Floor to Ceiling Windows! Apartment features Hard Wood...

## **BASIC FACTS**

Date added: 05/06/21 Bedrooms: 2

Status: Active Bathrooms: 2.5

Floors: 3 Area: 1308 sq ft

Year built: 2007 Garage/Parking: 1 Car

- Appliances
- Central Air
- Clubhouse/Rec. Room
- Concierge
- Deck/Patio
- Disability Features / Access
- Doorman
- Exercise Area
- Golf
- Guest Parking
- Hardwood Floors
- Laundry Room
- Linens
- On-site Laundry
- Pets Allowed
- Recreation Facilities
- View
- Walk-In Closet